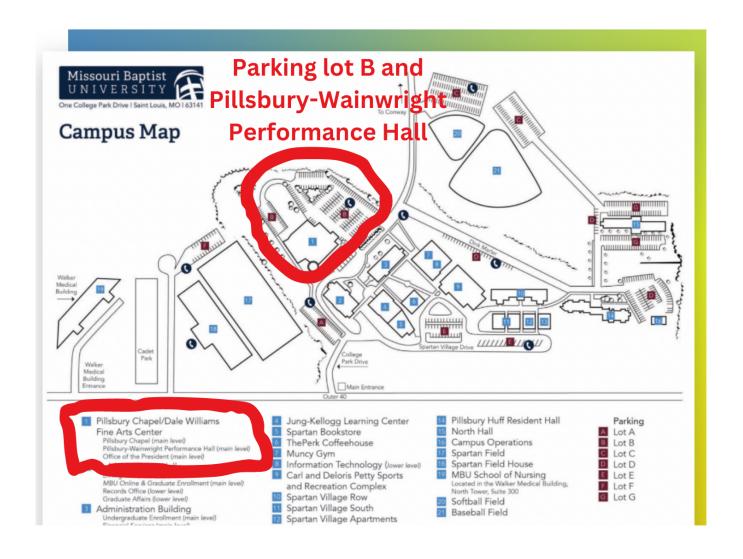

## From North Outer 40

- Turn onto the Missouri Baptist Campus at College Park Drive
- Follow COLLEGE PARK an eighth mile, going past Parking Lot A toward the left, heading toward the back of campus.
- Follow the map and campus signage to Parking Lot B. The Pillsbury Chapel and Dale
  Williams Fine Arts Center is the white columned building with a large glass atrium. The
  Pillsbury-Wainwright Performance Hall is on the first level of the building. Look for the PRISM
  banners and ushers. See you there!